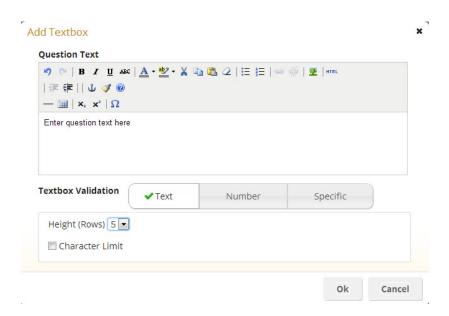

## **How to add a Textbox question**

Choose **New** from the top and choose **Textbox** 

Add in your question text. You may also optionally choose the size of the box as well as a character limit if you wish.

Choose OK when finished.

You may continue to add additional questions as necessary. You may click on the text of the question to update it, or the response choice to change the anchor, value, or settings.