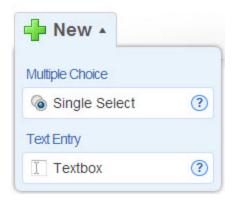

You will have the option to add both a single select or textbox question.

## How to add a Single Select question:

Choose New from the top and choose Single Select.

Add in your question text and answer choices. Answer choices should each be listed on a separate line. If you wish for there to be a Mean/Standard deviation, do not forget to choose the scale values option from the drop down at the bottom.

## **How to add a Textbox question**

Choose **New** from the top and choose **Textbox** 

Add in your question text. You may also optionally choose the size of the box as well as a character limit if you wish.