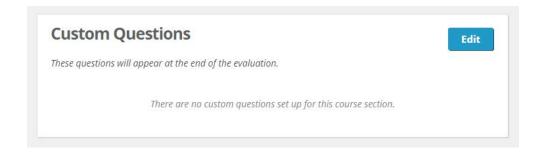

**Step 3**: On the right side of the page, you will be able to view, add, and edit your custom questions. The core questions created by your university administrator will be on the left. Click "Edit" to create or edit your questions.