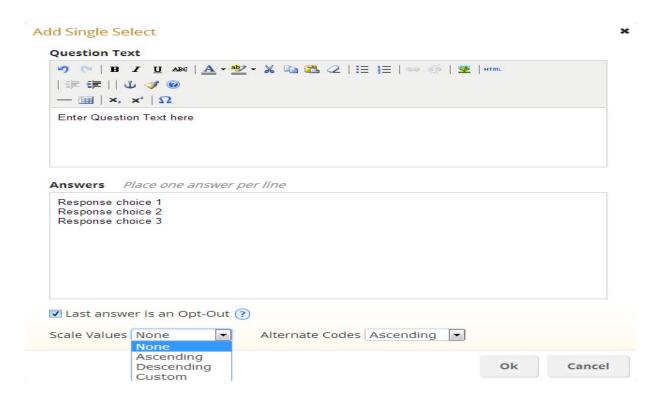

## How to add a Single Select question:

Choose New from the top and choose Single Select.

Add in your question text and answer choices. Answer choices should each be listed on a separate line. If you wish for there to be a Mean/Standard deviation, do not forget to choose the scale values option from the drop down at the bottom.

Ascending - Scales would start with 1, 2, 3, 4, etc.

Descending - Scales would start with 4, 3, 2, 1, etc.

Choose OK when finished.