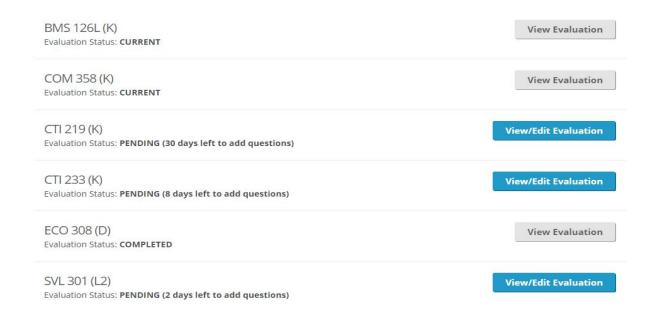

## **Individual Section Question Instructions**

Step 1: Log into your faculty experience homepage at https://nova.campuslabs.com/faculty/

**Step 2**: In the top right corner of the page, click **Course Evaluation Questions**. If your course has questions enabled, you will see the "View/Edit Evaluation" option. If custom questions are not enabled, or if the administration has already opened, you will be able to view evaluation questions by clicking "View Evaluation".